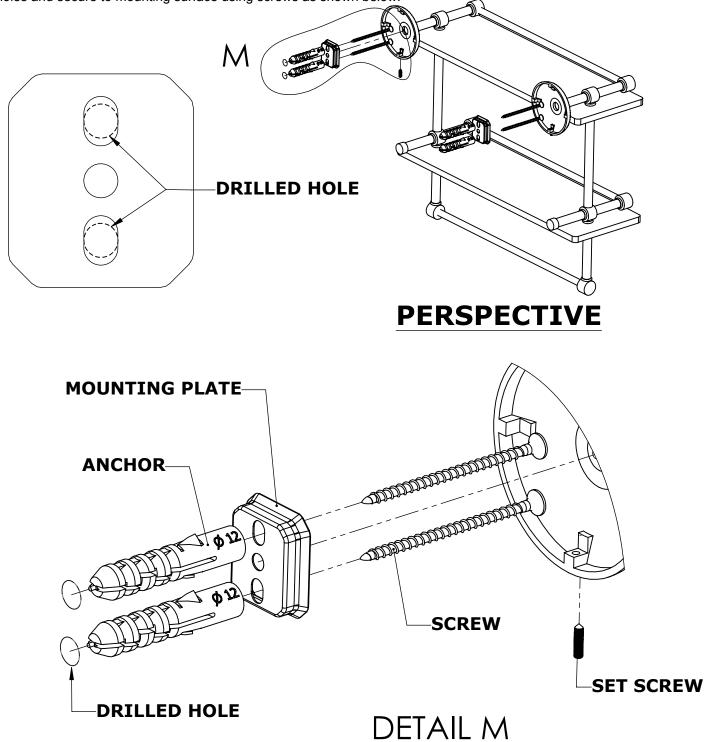

## MC-2-16TB-GAL

LLIED BRASS

INC

**Step 1:** Drill holes in Wall for screw anchors and attach Mounting Plate to Wall

Determine your desired location for installation and make a mark for the location of the mounting plate. Remove mounting plate from backplate by loosening set screw in backplate as pictured below. Place center hole of mounting plate over mark made above. Make 2 marks where mounting screws will be placed as shown below. Drill hole at each of the marks. (You may substitute other style mounting anchors or screws if desired). Place anchors into the holes made. Place mounting plate over holes and secure to mounting surface using screws as shown below.