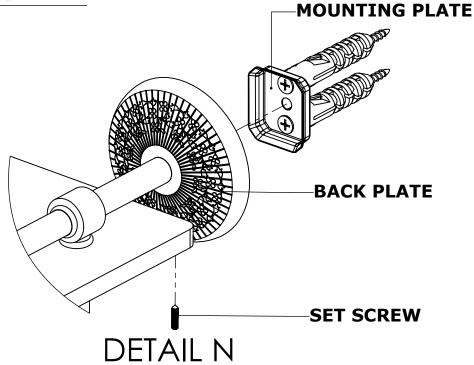

## **INSTALLATION INSTRUCTIONS**

Step 2: Attach Bracket to Mounting Plate.

Place bracket on mounting plate and secure by tightening set screw as shown below.