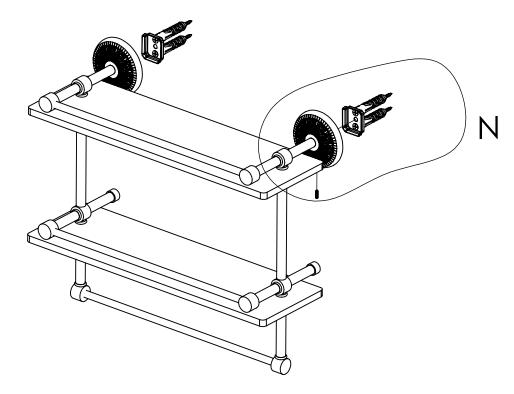

## **INSTALLATION INSTRUCTIONS**

Step 2: Attach Bracket to Mounting Plate.

Place bracket on mounting plate and secure by tightening set screw as shown below.